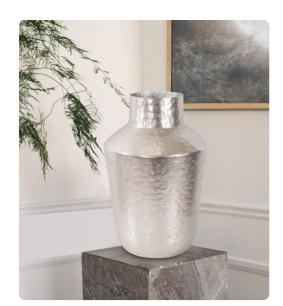

## Accessories MHE35335 – Espen Wide Mouth Slanted Jar, Large

## Accessories

The Espen collection features a hammered textured finish in both matte gold and bright silver. Each piece is crafted by hand out of aluminum sheets that is cut and welded into various decorative forms. The hour glass stool side table provides versatility. The Espen stool/side tables make great accents to any home decor.

## **Specifications**

Height 17.5H
Material Aluminum
Width 12W
Shape Unique
Weight 5.5
Finish Hammered
Package Dimensions 12X12X18

https://www.mdcwall.com/go/sku/MHE35335