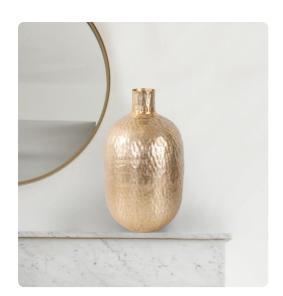

## Accessories MHE35336 – Espen Straight Necked Bottle, Medium

## Accessories

The Espen collection features a hammered textured finish in both matte gold and bright silver. Each piece is crafted by hand out of aluminum sheets that is cut and welded into various decorative forms. The hour glass stool side table provides versatility. The Espen stool/side tables make great accents to any home decor.

## **Specifications**

Height 17H
Material Aluminum
Width 10W
Shape Cylindrical
Weight 4
Finish Matte/Hammered
Package Dimensions 10X10X18

https://www.mdcwall.com/go/sku/MHE35336