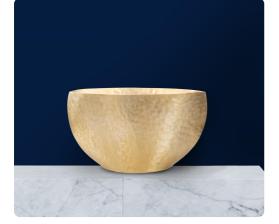

## Accessories

The Espen collection features a hammered textured finish in both matte gold and bright silver. Each piece is crafted by hand out of aluminum sheets that is cut and welded into various decorative forms. The hour glass stool side table provides versatility. The Espen stool/side tables make great accents to any home decor.

## Specifications

Height 9H Material Aluminum Width 20W Shape Half Moon Weight 3 Finish Matte/Hammered Package Dimensions 16X7X10

https://www.mdcwall.com/go/sku/MHE35338