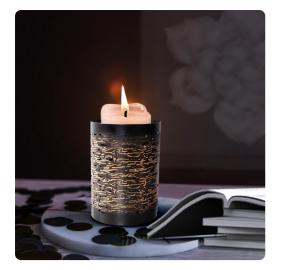

# MHE35345 – Golden Thread Medium Cylindrical Medium Candle Hol

### Accessories

This vase boasts a matte black exterior with delicate light golden etchings adorning its surface, intricately woven like threads, creating a mesmerizing visual effect. These golden threads not only add depth and texture but also a touch of opulence to the vase's minimalist form. Whether displayed as a solo statement piece or paired with others in the collection to create a harmonious ensemble, this vase invites you to explore the play of light and shadow.