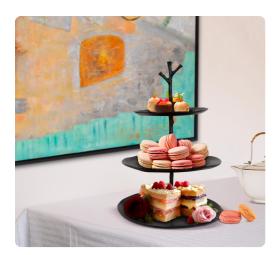

# Accessories MHE35357 – Zara Three Tiered Contemporary Display Stand

#### Accessories

The Zara collection took it's inspiration in the beginning from a small pair of English candlesticks. The concept was to create a modern version that would be sometimes oversized and sometimes slightly unexpected. The three tiered display stand started us off in cast aluminum with a contemporary ebony finish. A perfect hostess accessory to present small treats to nibble on as the celebration continues.