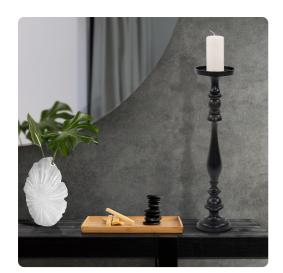

## Accessories MHE35358 – Zara Extra Large Pillar Holder, Short

## Accessories

The Zara collection took it's inspiration in the beginning from a small pair of English candlesticks. The concept was to create a modern version that would be sometimes oversized and sometimes slightly unexpected. The short extra large piler holder started us off in cast aluminum with a contemporary ebony finish. There is nothing more beautiful than a celebration highlighted in candlelight.

## **Specifications**

Height 30H Material Aluminum Width 6.5W Weight 2.39 Finish Matte Package Dimensions 7X7X30

https://www.mdcwall.com/go/sku/MHE35358