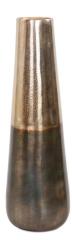

## Accessories MHE35363 – Golden Ore Torpedo Shape Vase

#### Accessories

Golden Ore is the name we created for this stunning finish that we developed. A rich golden color tone that ombres into a smokey bronze highlights this collection of cast aluminum decorative pieces. A new finish and approach to a classic torpedo vase brings a glamorous metallic glow to any interior design style from classic to modern.

#### Specifications

Height 19.5H Material Aluminum Width 5.3/4W Weight 2.34 Finish Ombre Package Dimensions 6X6X20

https://www.mdcwall.com/go/sku/MHE35363