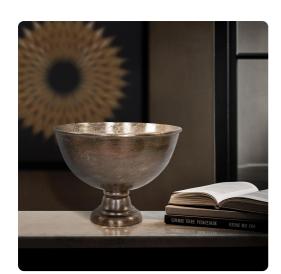

# Accessories MHE35364 – Golden Ore Large Champagne Serving Bowl

## Accessories

Golden Ore is the name we created for this stunning finish that we developed. A rich golden color tone that ombres into a smokey bronze highlights this collection of cast aluminum decorative pieces. A new finish and approach to a classic large champagne bowl brings a glamorous metallic glow to any interior design style from classic to modern.