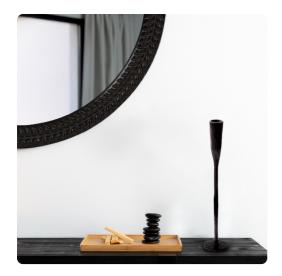

# Accessories MHE35370 – Asher Sculpted Cast Aluminum Candlestick in Ebony,

#### Accessories

Crafted with precision, this candle holder comes in two sizes, each resembling raw graphite for a rugged yet refined aesthetic. Use them individually to add an edgy touch to smaller spaces, or combine both sizes to create a captivating ensemble that commands attention.

#### Specifications

Height 12.3/4 Material Aluminium Width 3.1/4 Shape Unique Weight 0.50 LBS Finish Raw Graphite Package Dimensions 4

https://www.mdcwall.com/go/sku/MHE35370