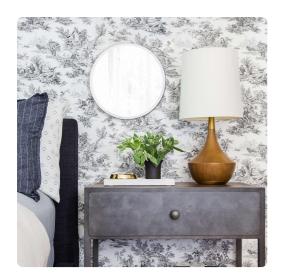

## Mirrors

This piece is all mirror. No frame, no decoration, no finishes. Just its simple, beautiful self. It is a small circle with a simple beveled edge. Alone or in multiples, the Frameless Mirror is a perfect accent piece for an entryway, bathroom, bedroom or any room in your home. D-rings are affixed to the back of the mirror so it is ready to hang right out of the box! Other frameless sizes and shapes are available.