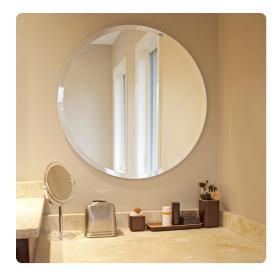

# Mirrors MHE36005 – Round Mirror

#### Mirrors

This piece is all mirror. No frame, no decoration, no finishes. Just its simple, beautiful self. It is a circle with a simple beveled edge. Alone or in multiples, the Frameless Mirror is a perfect accent piece for an entryway, bathroom, bedroom or any room in your home. D-rings are affixed to the back of the mirror so it is ready to hang right out of the box! Other frameless sizes and shapes are available.