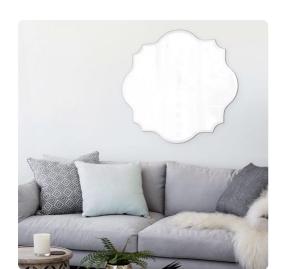

# Mirrors MHE36009 – Scalloped Frameless Mirror

### Mirrors

This Frameless Mirror is just that: all mirror - no frame! The shape of the glass is square with scalloped corners. It is beveled enhancing its simplistic beauty and style. Its sleek style makes this mirror a favorite for bringing some flair to your decor. This simple yet stunning piece would be a great addition to any room. It is a perfect focal point for an entryway, bathroom, bedroom or any room in your home. D-rings are affixed to the back of the mirror so it is ready to hang right out of the box in either a square or diamond orientation!