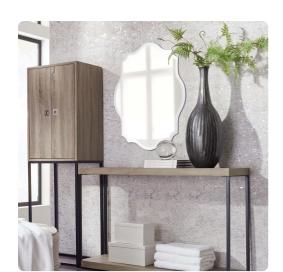

## Mirrors MHE36010 – Scalloped Frameless Mirror

## Mirrors

This Frameless Mirror is just that: all mirror - no frame! The shape of the glass is rectangular with scalloped corners and curved edges. It is beveled enhancing its simplistic beauty and style. Its sleek style makes this mirror a favorite for bringing some flair to your decor. This simple yet stunning piece would be a great addition to any room. It is a perfect focal point for an entryway, bathroom, bedroom or any room in your home. D-rings are affixed to the back of the mirror so it is ready to hang right out of the box in either a horizontal or vertical orientation!