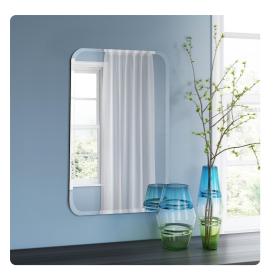

# Mirrors MHE36016 – Frameless Oblong Mirror

#### Mirrors

This piece is all mirror. No frame, no decoration, no finishes. Just its simple, beautiful self. It is a rectangle with rounded corners and a simple beveled edge. Alone or in multiples, the Frameless Oblong Mirror is a perfect accent piece for an entryway, bathroom, bedroom or any room in your home. D-rings are affixed to the back of the mirror so it is ready to hang right out of the box in either a horizontal or vertical orientation! Other frameless sizes and shapes are available.

#### Specifications

Height 30H Material Glass Width 22W Shape Rectangle Weight 30 Finish Mirror Package Dimensions 35 x 27 x 5

https://www.mdcwall.com/go/sku/MHE36016