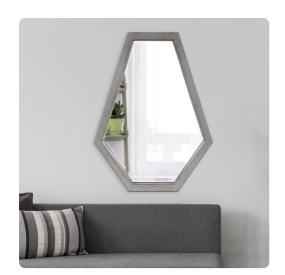

## Mirrors

Our Deacon Mirror is the perfect study in geometry. It features an elongated hexagonal frame. The simple design features a brushed pewter finish that is highlighted by black brushed accents. The central mirror of the frame has a bevel, enhancing its overall look. Drings are affixed to the back of the frame so that the mirror is ready to hang right out of the box!