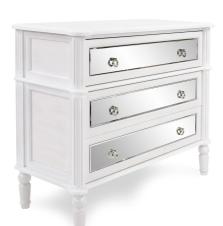

## Accent Furniture

Our Madison Cabinet is a perfect fit for the simplicity of a seaside cottage or sleek contemporary boudoir. The clean lines and the soft color palette combine effortlessly to add charm to any decor. The frame is made from wood and finished in a classic antique white. The 3 drawers feature mirrored accents and silver ring hardware. Pair with the coordinating tables to complete the collection.

## **Specifications**

Height 33H
Material Wood / Glass
Width 40W
Shape Rectangle
Weight 50
Finish Antique
Package Dimensions 44 x 21 x 37

https://www.mdcwall.com/go/sku/MHE36046