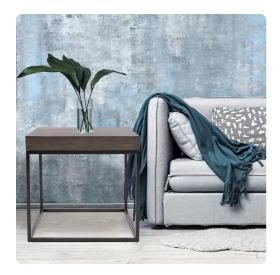

## Accent Furniture

A growing movement in design is taking furniture to a cleaner, more minimal style. A deep rich gray wood top is paired with the sleek profile of a black metal base, fitting perfectly into the look of todays modern home. The Kenton Side Table will fit right into any space in your home. Pair it up with the other styles in the collection for a complete look.