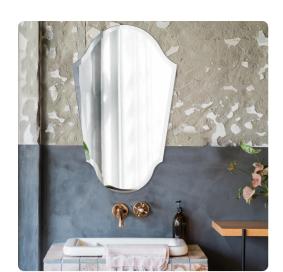

## Mirrors MHE36061 – Frameless Arched Vanity Mirror

This piece is all mirror. No frame, no decoration, no finishes. Just its simple, beautiful self. It features a tapered shape with an arched top and scalloped corners. Alone or in multiples, the Frameless Arched Vanity Mirror is a perfect accent piece for an entryway, bathroom, bedroom or any room in your home. D-rings are affixed to the back of the mirror so it is ready to hang right out of the box! Other frameless sizes and shapes are available.

## Specifications

Mirrors

Height 32H Material Mirrored Width 20W Shape Rectangle Weight 18 Finish Mirror Package Dimensions 24 x 36 x 4

https://www.mdcwall.com/go/sku/MHE36061