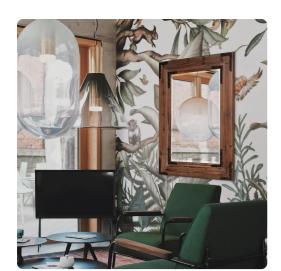

## MHE37068 – Caldwell Mirror

### Mirrors

This Caldwell Mirror features a rectangular frame fashioned from natural wood mitered at the corners. A brown stain elegantly colors the piece, allowing the beauty of the natural wood grain shine through. A black iron strip riveted to the frame adorns each corner. The Caldwell Mirror is a perfect accent piece for an entryway, bathroom, bedroom or any room in your home. D-rings are affixed to the back of the mirror so it is ready to hang right out of the box in either a vertical or horizontal orientation! The mirrored frame on this piece has a small bevel adding to its beauty and style. Also available in a square shape.