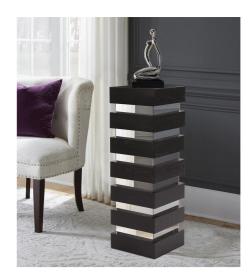

## Accent Furniture

This pedestal features a tall rectangular body fashioned from alternating stacked wood and mirrored levels. Each wood piece is characterized with its natural wood grain pattern stained a dark espresso black. Pair it with the other sizes in the collection to complete the look. Alone or in multiples, this piece can be used as a sculpture or to show off your most prize possessions that deserve to be put on a pedestal.