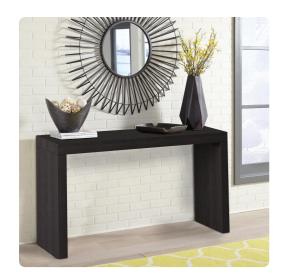

## Accent Furniture MHE37131 – Black Wood Grain Veneer Console Table

## Accent Furniture

This console table is a sleek piece. Simple and rectangular it relies on its clean design and its rich ebony black veneer for its style. From Contemporary, to Art Deco; from Transitional to a Scandinavian look, plus everything in between, this piece will fit right into your decor. An entryway, hallway or behind a sofa are just a few of the ways to use this table. This piece does require some simple assembly.