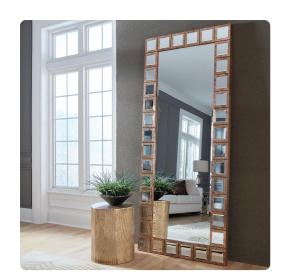

## Mirrors

Our Magnus Mirror features a large oversized rectangular frame fashioned from wood. It is adorned with small square mirrors surrounding the frame. Each mirrored square is trimmed in an acid treated copper metal overlay. Each mirrored piece is beveled, adding to it style and beauty. Make any room instantly larger by adding the Magnus Mirror. Its grandiose size makes it the perfect focal point for an entryway, bedroom or any room in your home. D-rings are affixed to the back of the mirror so it is ready to hang right out of the box in either a horizontal or vertical fashion! It also comes with special mounting hardware to secure it t the wall when leaning against the wall