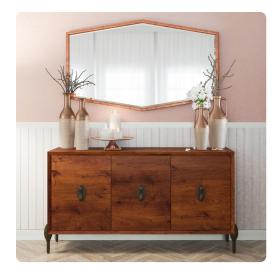

# Mirrors MHE37194 – Dekland Mirror

#### Mirrors

Our Dekland Mirror is a geometric styled piece. The elongated hexagonal frame takes on a retro design, modernized for 2018 and beyond with an acid treated copper finish. The mirror of the frame has a bevel, enhancing its overall look. D-rings and saw tooth hangers are affixed to the back of the frame so that the mirror is ready to hang right out of the box in either a horizontal or vertical orientation!

#### Specifications

Height 47H Material Copper / Wood Width 28W Shape Rectangle Weight 29 Finish Acid Treated Package Dimensions 52 x 34 x 3

https://www.mdcwall.com/go/sku/MHE37194