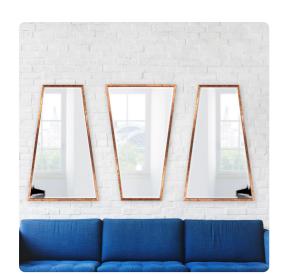

## Mirrors MHE37195 – Ezra Mirror

## Mirrors

Our Ezra Mirror is a geometric styled piece. The elongated A shaped frame takes on a retro design, modernized for 2018 and beyond with an acid treated copper finish. The mirror of the frame has a bevel, enhancing its overall look. D-rings and saw tooth hangers are affixed to the back of the frame so that the mirror is ready to hang right out of the box!

## **Specifications**

Height 47.5H
Material Copper / Wood
Width 29.5W
Shape Rectangle
Weight 28
Finish Acid Treated
Package Dimensions 52 x 36 x 3

https://www.mdcwall.com/go/sku/MHE37195