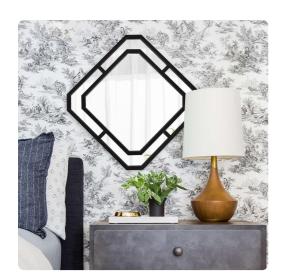

## MHE37196 - Dexter Mirror

### Mirrors

The simple design of our Dexter Mirror allows it to work well in any setting. It features a metal, square shaped frame with a matte black finish. The versatility of the piece allows it to work well on its own or grouped in multiples. Saw tooth hangers are affixed to the back of the frame so that the mirror is ready to hang right out of the box in a square or diamond orientation!