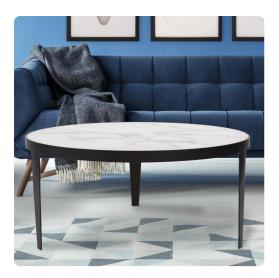

# Accent Furniture MHE38040 – Costa Metal Coffee Table

#### Accent Furniture

The Costa Coffee Table features a glass top that is hand painted to replicate white marble. It rests on a sleek modern iron three leg design for the base. Inspired from a European design theme of mixed materials as well as a sense of less is more. Hip and contemporary describes how these table will set the tone for your new or existing home decor. Pair with the coordinating side table.