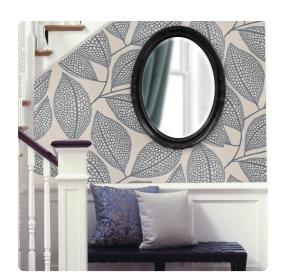

## Mirrors

The Queen Ann Mirror features a glossy black lacquer finish. The oval frame is made from wood and is accented with a beaded textured inset and decorative adornments on each side of the frame. For more added detail the mirror features a one inch bevel. Its Traditional style makes this mirror a favorite for bringing some flair to your decor. This simple yet stunning piece would be a great addition to any room. It is a perfect focal point for an entryway, bathroom, bedroom or any room in your home. D-rings are affixed to the back of the mirror so it is ready to hang right out of the box in either a horizontal or vertical orientation!