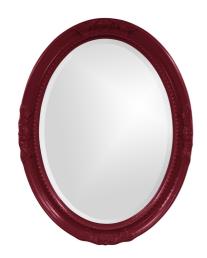

## Mirrors MHE40101BU – Queen Ann Mirror - Glossy Burgundy

The Queen Ann Mirror features a glossy burgundy red lacquer finish. The oval frame is made from wood and is accented with a beaded textured inset and decorative adornments on each side of the frame. For more added detail the mirror features a one inch bevel. Its Traditional style makes this mirror a favorite for bringing some flair to your decor. This simple yet stunning piece would be a great addition to any room. It is a perfect focal point for an entryway, bathroom, bedroom or any room in your home. D-rings are affixed to the back of the mirror so it is ready to hang right out of the box in either a horizontal or vertical orientation! The Queen Ann Mirror is part of our custom paint program and is available in one of fourteen vivid colors. It is proudly painted in the USA.