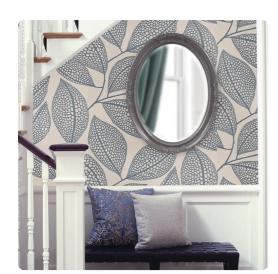

## Mirrors

The Queen Ann Mirror features a glossy charcoal gray lacquer finish. The oval frame is made from wood and is accented with a beaded textured inset and decorative adornments on each side of the frame. For more added detail the mirror features a one inch bevel. Its Traditional style makes this mirror a favorite for bringing some flair to your decor. This simple yet stunning piece would be a great addition to any room. It is a perfect focal point for an entryway, bathroom, bedroom or any room in your home. D-rings are affixed to the back of the mirror so it is ready to hang right out of the box in either a horizontal or vertical orientation!