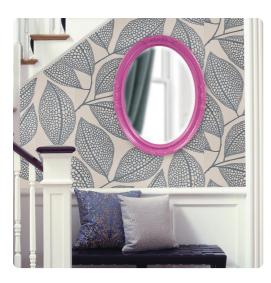

## Mirrors MHE40101HP – Queen Ann Mirror - Glossy Hot Pink

#### Mirrors

The Queen Ann Mirror features a glossy hot pink lacquer finish. The oval frame is made from wood and is accented with a beaded textured inset and decorative adornments on each side of the frame. For more added detail the mirror features a one inch bevel. Its Traditional style makes this mirror a favorite for bringing some flair to your decor. This simple yet stunning piece would be a great addition to any room. It is a perfect focal point for an entryway, bathroom, bedroom or any room in your home. D-rings are affixed to the back of the mirror so it is ready to hang right out of the box in either a horizontal or vertical orientation!