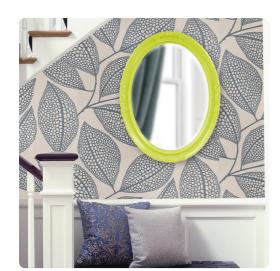

## Mirrors

The Queen Ann Mirror features a glossy green lacquer finish. The oval frame is made from wood and is accented with a beaded textured inset and decorative adornments on each side of the frame. For more added detail the mirror features a one inch bevel. Its Traditional style makes this mirror a favorite for bringing some flair to your decor. This simple yet stunning piece would be a great addition to any room. It is a perfect focal point for an entryway, bathroom, bedroom or any room in your home. D-rings are affixed to the back of the mirror so it is ready to hang right out of the box in either a horizontal or vertical orientation!