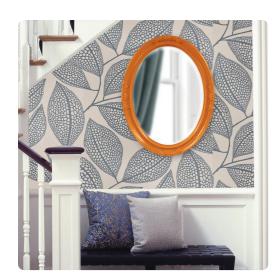

## Mirrors MHE401010 – Queen Ann Mirror - Glossy Orange

## Mirrors

The Queen Ann Mirror features a glossy orange lacquer finish. The oval frame is made from wood and is accented with a beaded textured inset and decorative adornments on each side of the frame. For more added detail the mirror features a one inch bevel. Its Traditional style makes this mirror a favorite for bringing some flair to your decor. This simple yet stunning piece would be a great addition to any room. It is a perfect focal point for an entryway, bathroom, bedroom or any room in your home. D-rings are affixed to the back of the mirror so it is ready to hang right out of the box in either a horizontal or vertical orientation!