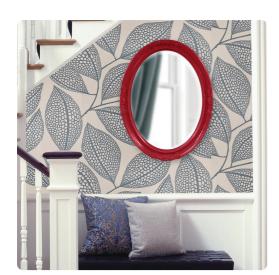

## Mirrors

The Queen Ann Mirror features a glossy red lacquer finish. The oval frame is made from wood and is accented with a beaded textured inset and decorative adornments on each side of the frame. For more added detail the mirror features a one inch bevel. Its Traditional style makes this mirror a favorite for bringing some flair to your decor. This simple yet stunning piece would be a great addition to any room. It is a perfect focal point for an entryway, bathroom, bedroom or any room in your home. D-rings are affixed to the back of the mirror so it is ready to hang right out of the box in either a horizontal or vertical orientation!