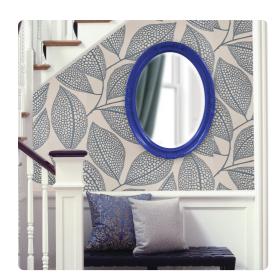

# MHE40101RB – Queen Ann Mirror - Glossy Royal Blue

### Mirrors

The Queen Ann Mirror features a glossy royal blue lacquer finish. The oval frame is made from wood and is accented with a beaded textured inset and decorative adornments on each side of the frame. For more added detail the mirror features a one inch bevel. Its Traditional style makes this mirror a favorite for bringing some flair to your decor. This simple yet stunning piece would be a great addition to any room. It is a perfect focal point for an entryway, bathroom, bedroom or any room in your home. D-rings are affixed to the back of the mirror so it is ready to hang right out of the box in either a horizontal or vertical orientation!