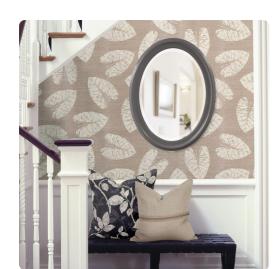

## Mirrors

The George Mirror features a glossy charcoal gray lacquer finish. The oval frame is made from wood and is accented with grooves for added depth and character. For more added detail the mirror features a one inch bevel. Its Transitional style makes this mirror a favorite for bringing some flair to your decor. This simple yet stunning piece would be a great addition to any room. It is a perfect focal point for an entryway, bathroom, bedroom or any room in your home. D-rings are affixed to the back of the mirror so it is ready to hang right out of the box in either a horizontal or vertical orientation! The George Mirror is part of our custom paint program and is available in one of fourteen vivid colors. It is proudly painted in the USA.