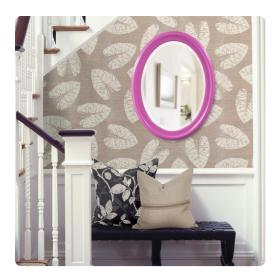

## Mirrors MHE40107HP – George Mirror - Glossy Hot Pink

#### Mirrors

The George Mirror features a glossy hot pink lacquer finish. The oval frame is made from wood and is accented with grooves for added depth and character. For more added detail the mirror features a one inch bevel. Its Transitional style makes this mirror a favorite for bringing some flair to your decor. This simple yet stunning piece would be a great addition to any room. It is a perfect focal point for an entryway, bathroom, bedroom or any room in your home. D-rings are affixed to the back of the mirror so it is ready to hang right out of the box in either a horizontal or vertical orientation! The George Mirror is part of our custom paint program and is available in one of fourteen vivid colors. It is proudly painted in the USA.