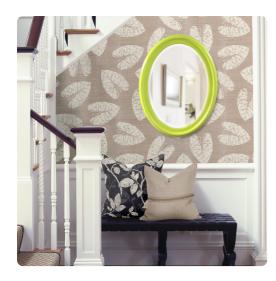

## Mirrors MHE40107MG – George Mirror - Glossy Green

#### Mirrors

The George Mirror features a glossy green lacquer finish. The oval frame is made from wood and is accented with grooves for added depth and character. For more added detail the mirror features a one inch bevel. Its Transitional style makes this mirror a favorite for bringing some flair to your decor. This simple yet stunning piece would be a great addition to any room. It is a perfect focal point for an entryway, bathroom, bedroom or any room in your home. D-rings are affixed to the back of the mirror so it is ready to hang right out of the box in either a horizontal or vertical orientation! The George Mirror is part of our custom paint program and is available in one of fourteen vivid colors. It is proudly painted in the USA.