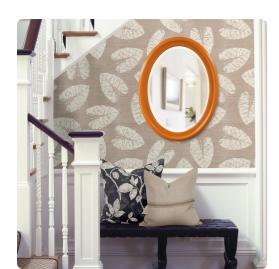

## Mirrors MHE401070 – George Mirror - Glossy Orange

## Mirrors

The George Mirror features a glossy orange lacquer finish. The oval frame is made from wood and is accented with grooves for added depth and character. For more added detail the mirror features a one inch bevel. Its Transitional style makes this mirror a favorite for bringing some flair to your decor. This simple yet stunning piece would be a great addition to any room. It is a perfect focal point for an entryway, bathroom, bedroom or any room in your home. D-rings are affixed to the back of the mirror so it is ready to hang right out of the box in either a horizontal or vertical orientation! The George Mirror is part of our custom paint program and is available in one of fourteen vivid colors. It is proudly painted in the USA.