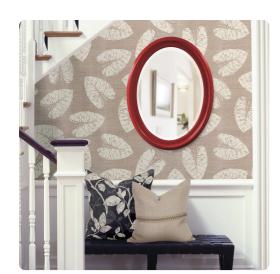

## Mirrors MHE40107R – George Mirror - Glossy Red

## Mirrors

The George Mirror features a glossy red lacquer finish. The oval frame is made from wood and is accented with grooves for added depth and character. For more added detail the mirror features a one inch bevel. Its Transitional style makes this mirror a favorite for bringing some flair to your decor. This simple yet stunning piece would be a great addition to any room. It is a perfect focal point for an entryway, bathroom, bedroom or any room in your home. D-rings are affixed to the back of the mirror so it is ready to hang right out of the box in either a horizontal or vertical orientation! The George Mirror is part of our custom paint program and is available in one of fourteen vivid colors. It is proudly painted in the USA.