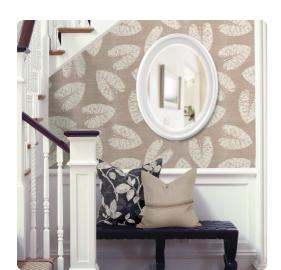

## Mirrors

The George Mirror features a glossy white lacquer finish. The oval frame is made from wood and is accented with grooves for added depth and character. For more added detail the mirror features a one inch bevel. Its Transitional style makes this mirror a favorite for bringing some flair to your decor. This simple yet stunning piece would be a great addition to any room. It is a perfect focal point for an entryway, bathroom, bedroom or any room in your home. D-rings are affixed to the back of the mirror so it is ready to hang right out of the box in either a horizontal or vertical orientation! The George Mirror is part of our custom paint program and is available in one of fourteen vivid colors. It is proudly painted in the USA.