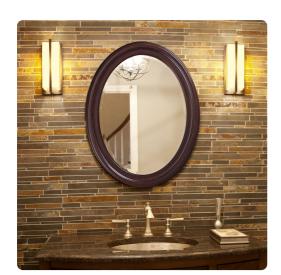

## Mirrors MHE40110 – George Mirror

## Mirrors

The George Mirror features a rich chocolate brown lacquer finish. The oval frame is made from wood and is accented with grooves for added depth and character. For more added detail the mirror features a one inch bevel. Its Transitional style makes this mirror a favorite for bringing some flair to your decor. This simple yet stunning piece would be a great addition to any room. It is a perfect focal point for an entryway, bathroom, bedroom or any room in your home. D-rings are affixed to the back of the mirror so it is ready to hang right out of the box in either a horizontal or vertical orientation!