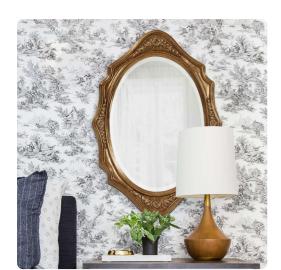

## Mirrors MHE4052 – Trafalga Gold Mirror

## Mirrors

This Transitional piece features a frame fashioned into a cameo-esque shape with breathtaking grooves, designs and curves. Each side is accented with a floral medallion detail. The oval frame is then finished with a lovely Virginia gold leaf. This simple yet stunning piece would be a great addition to any room. It is a perfect focal point for an entryway, bathroom, bedroom or any room in your home. D-rings are affixed to the back of the mirror so it is ready to hang right out of the box in either a horizontal or vertical orientation!