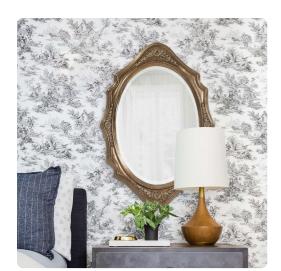

## Mirrors MHE4053 – Trafalga Silver Mirror

## Mirrors

This Transitional piece features a frame fashioned into a cameo-esque shape with breathtaking grooves, designs and curves. Each side is accented with a floral medallion detail. The oval frame is then finished with a lovely Virginia silver leaf with bronze accents. This simple yet stunning piece would be a great addition to any room. It is a perfect focal point for an entryway, bathroom, bedroom or any room in your home. D-rings are affixed to the back of the mirror so it is ready to hang right out of the box in either a horizontal or vertical orientation!