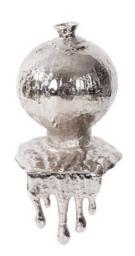

## Accessories MHE41032 – Nickel Molten Aluminum Vase

## Accessories

This contemporary vase creates the illusion of metal dripping down the edge of the surface it is placed on. Aluminum is fashioned into an organically spherical shape and is finished in a metallic nickel, further enhancing its melting effect. The molten effect will surely be a conversation starter for years to come! Pair with the coordinating pieces in the collection for a complete look. Opening 1, Vase drip is 7h

## **Specifications**

Height 18.5H Material Aluminum Width 9.3/4W Shape Round Weight 9 Finish Textured Package Dimensions 20 x 10 x 10

https://www.mdcwall.com/go/sku/MHE41032