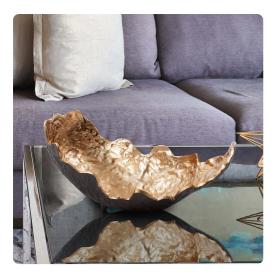

# Accessories MHE41053 – Cracked Edge Ebony Tray with Gold Interior, Large

#### Accessories

Hand cast aluminum on the organic torn edge design of this exaggerated canoe tray takes on a whole new sophisticated feel in ebony and gold. The pairing of these two color tones add an elegance to a wide range of decors. It features a subtle hammered texture accentuating the raw look of the piece. Pair with the additional size to complete the look.

#### Specifications

Height 13.5H Material Aluminum Width 19.5W Shape Unique Weight 6 Finish Matte Package Dimensions 19 x 10 x 8

https://www.mdcwall.com/go/sku/MHE41053