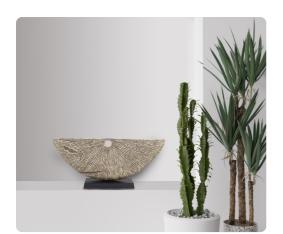

## Accessories

A sculpture with the amazing texture and finish of The Hubert will definitely take center stage in any room decor from modern to traditional. This one sided cast aluminum piece is mounted on a wooden base finished in matte ebony. The hand rubbed antique silver finish gives the overall design a depth and structure unlike any others. The shallow depth of The Hubert sculpture allows for it to be placed prominently on a mantel or shelf.

## **Specifications**

Height 10.3/4H Material Aluminum / MDF Width 24.5W Shape Half Moon Weight 27.5 Finish Textured Package Dimensions 27X5X12

https://www.mdcwall.com/go/sku/MHE41082