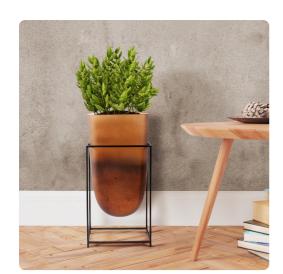

## Accessories MHE41088 – Bronze Euler Vase with Black Iron Stand, Tall

## Accessories

Expertly inset into a sleek flat black iron stand that seamlessly marries form and function. The bronze glass finish exudes a rich and timeless allure, while the inset design adds an element of modernity and sophistication. Resting upon the sturdy flat black iron stand, this vase becomes an elegant centerpiece that effortlessly commands attention. Whether gracing a minimalist entryway or paired with others in the collection to provide a touch of industrial-chic flair to your living room, this collection embodies the perfect fusion of classical beauty and contemporary design.

## **Specifications**

Height 21.3/4H Material Iron Width 10W Shape Abstract Weight 9 Finish Textured/Matte Package Dimensions 21

https://www.mdcwall.com/go/sku/MHE41088