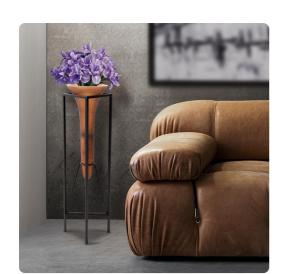

## Accessories MHE41089 – Bronze Euler Drop Vase with Black Iron Stand, Larg

## Accessories

Expertly inset into a sleek flat black iron stand that seamlessly marries form and function. The bronze glass finish exudes a rich and timeless allure, while the inset design adds an element of modernity and sophistication. Resting upon the sturdy flat black iron stand, this vase becomes an elegant centerpiece that effortlessly commands attention. Whether gracing a minimalist entryway or paired with others in the collection to provide a touch of industrial-chic flair to your living room, this collection embodies the perfect fusion of classical beauty and contemporary design.