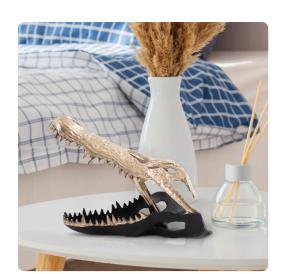

## Accessories MHE41112 – Freddy Croc Sculpture, Small

## Accessories

Unveil the intrigue of our dual-tone alligator sculpture, an artful fusion of the wild and the opulent. This striking piece is a mesmerizing combination of silver and black, evoking a sense of monochromatic mystery. This dualtone design not only captures the essence of the enigmatic alligator but also creates a dynamic visual statement. Whether as a bold centerpiece in your living room or as a conversation starter in your office. Embrace the duality of nature's beauty with this unique piece, where art and the wild converge to redefine your interior decor.