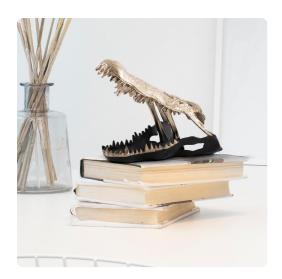

# Accessories MHE41113 – Freddy Croc Sculpture, Large

#### Accessories

Unveil the intrigue of our dual-tone alligator sculpture, an artful fusion of the wild and the opulent. This striking piece offers a unique blend of contrasts. It boasts the same captivating skeleton form with a dramatic twist – half gold and half black, adding a touch of luxury and drama. This dual-tone design not only captures the essence of the enigmatic alligator but also creates a dynamic visual statement. Whether as a bold centerpiece in your living room or as a conversation starter in your office. Embrace the duality of nature's beauty with this unique piece, where art and the wild converge to redefine your interior decor.